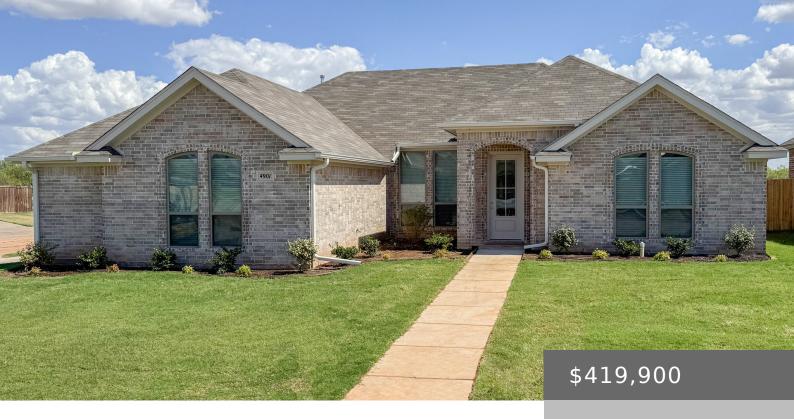

## **4901 HEISMAN DRIVE**

https://rjwachsmanhomes.com

Your Future Home in Trophy Park! 2150 Interior Sq. Ft. | 3
Bedrooms | 2 Baths Modern Comfort and Elegance Await: Open
concept design for seamless flow Wood accent ceiling treatments
for added warmth Large covered patio for outdoor relaxation
Exceptional Features for Easy Living: Gourmet kitchen with large
island and bar seating Bright breakfast [...]

- 3 beds
- 2 haths
- Trophy Park
- 2065 sq ft

## **Basics**

Bedrooms: 3 beds

**Total rooms: 4** 

Floors: 1 floor

Year built: 2024

Bathrooms: 2 baths

**Category:** Trophy Park

Area, sq ft: 2065 sq ft