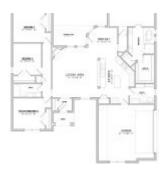

## **4901 HEISMAN DRIVE**

https://rjwachsmanhomes.com

Your Future Home in Trophy Park! 2150 Interior Sq. Ft. | 3
Bedrooms | 2 Baths Modern Comfort and Elegance Await: Open
concept design for seamless flow Wood accent ceiling treatments
for added warmth Large covered patio for outdoor relaxation
Exceptional Features for Easy Living: Gourmet kitchen with large
island and bar seating Bright breakfast [...]

- 3 beds
- 2 haths
- Trophy Park
- 2065 sq ft

## **Basics**

Bedrooms: 3 beds

**Total rooms: 4** 

Floors: 1 floor

Year built: 2024

Bathrooms: 2 baths

**Category:** Trophy Park

Area, sq ft: 2065 sq ft



## **Floor Plans**



## **Building Details**

**Roof:** Asphalt Shingles Garage(s): 2 Car Garage

Floor covering: Tile Exterior material: Brick