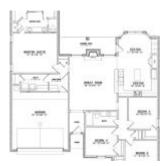

#### **4902 HEISMAN DRIVE**

https://rjwachsmanhomes.com

Please Note: The images displayed are previous examples of this floor plan. Under Construction – Your Future Home in Trophy Park! Brand New Build by RJ Wachsman Homes 1908 Interior Sq. Ft. | 4 Bedrooms | 2 Baths Modern Comfort and Design Unite: Open concept design for seamless flow Center fireplace adds a cozy touch [...]

## Call for price

- 4 heds
- 2 haths
- Trophy Park
- 1907 sq ft

#### **Basics**

**Bedrooms: 4** beds

Category: Trophy Park

**Area, sq ft: 1907** sq ft

Bathrooms: 2 baths

Floors: 1 floor

Year built: 2024

### **Floor Plans**





# **Building Details**

**Roof:** Asphalt Shingles Garage(s): 2 Car Garage

Floor covering: Tile Exterior material: Brick