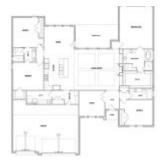

# UNDER CONSTRUCTION CLICK OR CALL FOR DETAILS

#### Call for price

#### **#2 DOVER COURT**

https://rjwachsmanhomes.com

Please Note: The images displayed are previous examples of this floor plan. Introducing an Exquisite 2024 Build by RJ Wachsman Homes in Lake Wellington Estates! New Home Offering with 2851 Interior Square Feet 4 Bedrooms | 3 Baths | Study Room Experience Modern Luxury and Comfort: Open-concept design for spacious living Stunning 12' fireplace with [...]

- 4 heds
- 3 haths
- Lake Wellington Estates
- 2851 sq ft

#### **Basics**

Bedrooms: 4 beds

**Total rooms:** 5

Floors: 1 floor

Year built: 2023

Bathrooms: 3 baths

Category: Lake Wellington Estates

Area, sq ft: 2851 sq ft



### **Floor Plans**



## **Building Details**

**Roof:** Asphalt Shingles - Architectural **Garage(s):** 3 Car Garage

Floor covering: Carpet, Tile Exterior material: Brick, Stone